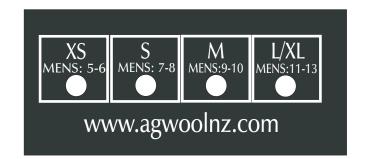

## 70% WOOL/28% NYLON/2% ELASTANE.

CARE INSTRUCTION: COLD GENTLE MACHINE WASH, DO NOT SOAK OR BLEACH, LINE DRY IN SHADE, DO NOT TUMBLE DRY, DO NOT DRY CLEAN.

| SIZE COMPARISON   | XS      | S         | М         | L/XL      |
|-------------------|---------|-----------|-----------|-----------|
| NZ/AU/UK (MENS)   | 5-6     | 7-8       | 9-10      | 11-13     |
| NZ/AU/UK (WOMENS) | 6.5-7.5 | 8.5-9.5   | 10.5-11.5 | 12.5-14.5 |
| EU                | 39-40   | 41-42     | 43-44     | 45-47     |
| USA (MENS)        | 6-7     | 8-9       | 10-11     | 12-14     |
| USA (WOMENS)      | 8.5-9.5 | 10.5-11.5 | 12.5-13.5 | 14.5-16.5 |

## BETTER FIT.

WITH SIZES 5-6, 7-8, 9-10 AND 11 -13 THESE SOCKS WILL FIT YOU BETTER

## SIZE RANGE